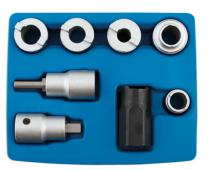

## Strut Nut Kit 8pc

A comprehensive 8 piece set of suspension strut top nut tools that cover a large range of applications. Includes special top nut sockets and bits designed to allow removal and refitting of springs and struts. The kit also includes 2 strut clamp expanders which allow the bottom clamp to be locked open for easy removal and replacement of the strut from and to the hub.

## **Additional Information**

- 6 special strut nut sockets designed to allow the strut nut to be loosened while a suitable hex key holds the strut damper shaft.
- · Includes Mercedes-Benz and VW Group specific strut nut tool.
- Socket blade sizes to suit strut nuts with cross grooves from 3.5mm up.
- 2 x hub to strut clamp expanders (1/2" drive).
- Use with 22mm and 16mm spanners.