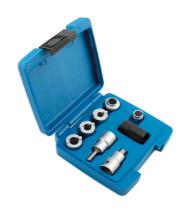

## Strut Nut Kit 8pc

A comprehensive 8 piece set of suspension strut top nut tools that cover a large range of applications. Includes special top nut sockets and bits designed to allow removal and refitting of springs and struts. The kit also includes 2 strut clamp expanders which allow the bottom clamp to be locked open for easy removal and replacement of the strut from and to the hub.

## **Additional Information**

- 6 special strut nut sockets designed to allow the strut nut to be loosened while a suitable hex key holds the strut damper shaft.
- · Includes Mercedes-Benz and VW Group specific strut nut tool.
- Socket blade sizes to suit strut nuts with cross grooves from 3.5mm up.
- 2 x hub to strut clamp expanders (1/2" drive).
- Use with 22mm and 16mm spanners.