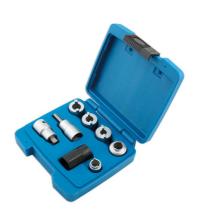

## Strut Nut Kit 8pc

A comprehensive 8 piece set of suspension strut top nut tools that cover a large range of applications. Includes special top nut sockets and bits designed to allow removal and refitting of springs and struts. The kit also includes 2 strut clamp expanders which allow the bottom clamp to be locked open for easy removal and replacement of the strut from and to the hub.

## **Additional Information**

- 6 special strut nut sockets designed to allow the strut nut to be loosened while a suitable hex key holds the strut damper shaft.
- · Includes Mercedes-Benz and VW Group specific strut nut tool.
- Socket blade sizes to suit strut nuts with cross grooves from 3.5mm up.
- 2 x hub to strut clamp expanders (1/2" drive).
- Use with 22mm and 16mm spanners.